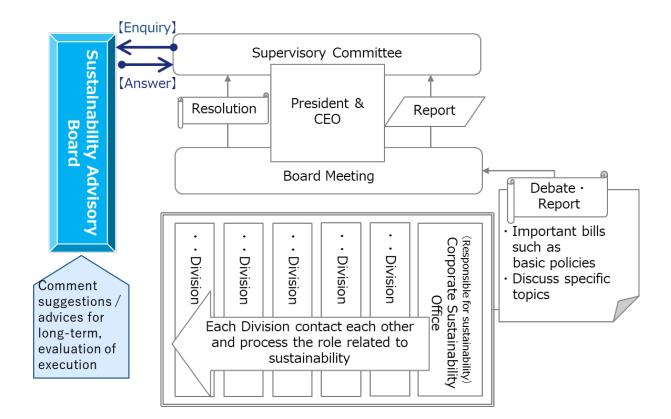

### 2. Structure of the Sustainability Advisory Board (reference: Appendix)

The function of the Sustainability Advisory Board is to report its research and findings to the Supervisory Committee. Ideas and policies relating to sustainability are discussed within the Sustainability Advisory Board, in order for the Supervisory Committee to determine its mid to long-term initiatives. Ideas and policies are discussed in Board Meetings, then approved by AM-One's President & CEO and lastly reported to the Supervisory Committee. The members of the Sustainability Advisory Board consist of AM-One's Directors, Advisors and External Advisors. External Advisors are Ms. Mariko Kawaguchi (Specially-appointed Professor at Rikkyo University, Graduate School of Social Design Studies) and Mr. Yves Serra (Chairman of the Board of Directors at Georg Fischer Ltd).

### Appendix: Structure of Sustainability Engagement